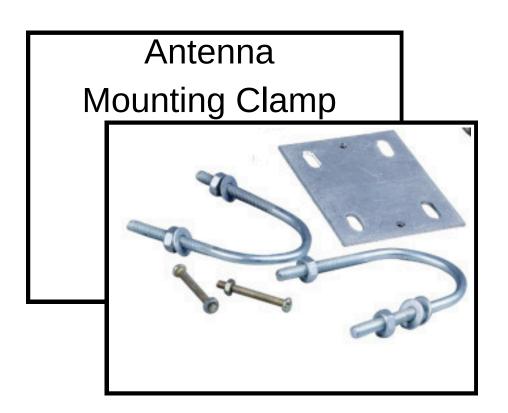

Connector Type
 SMA M/N F/ Customized

YAGOD4G025

Operating Temp -40 to 55 C
Dimension 1150X220X50 n

Dimension 1150X220X50 mmWeight 700 Gram

Mounting
 Clamp Type / Pole Mount

Cable Length 300 MM / Customized

# YAGI ANTENNA 25 Dbi

The clamps are designed to securely fasten the antenna to the support structure.

Cable Rg 58

CALL OR (S) +91-8800386366