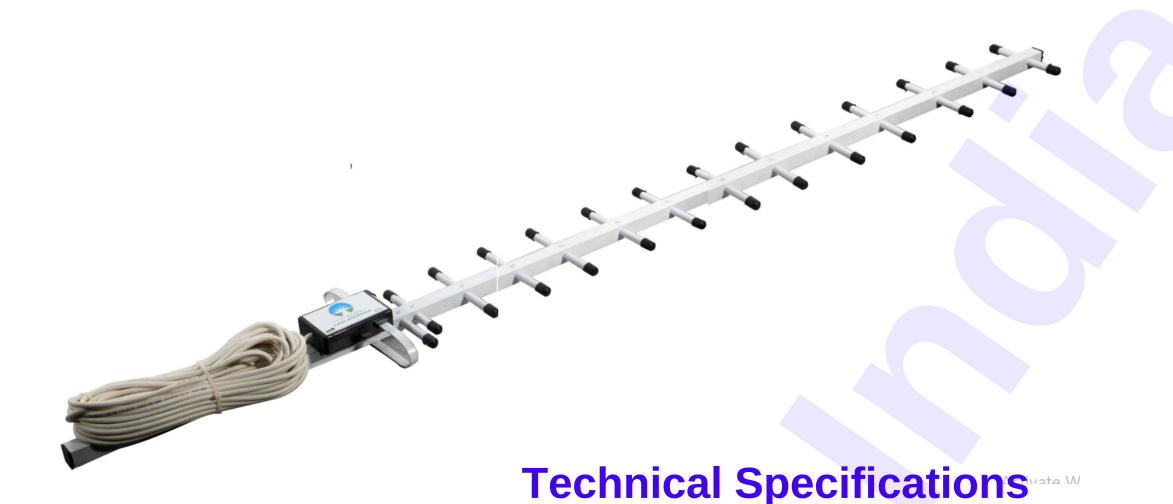

### YAGI ANTENNA 25 Dbi

Model No -

• Frequency Range 698-960/1710-2700 MHz

• Beam Width 60±50

Polarization VerticalGain 25 DBI

Lightning Protection Direct Ground

VSWR Maximum Input Power 100W

Maximum input Power 100vImpedance(ohm) 50

Connector Type
 SMA M/N F/ Customized

YAGOD4G025

Operating Temp -40 to 55 C
Dimension 1150X220X50 n

Dimension 1150X220X50 mmWeight 700 Gram

Mounting
 Clamp Type / Pole Mount

Cable Length 300 MM / Customized

Cable RG58Compliances- CE compliant

• ROHS Compliant

#### **FEATURES**

- Wide Frequency Range
- Light Weight
- High gain
- Easy to Install
- Vertical or Horizontal Polarization
- All-Weather Operation
- Best for Outdoor applications.