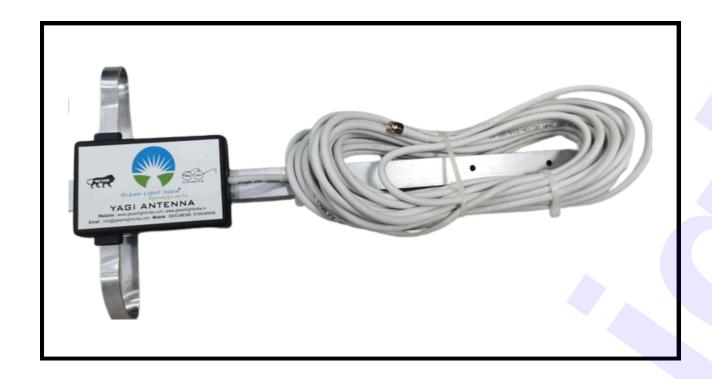

### YAGI ANTENNA 25 Dbi

Model No -

• Frequency Range 698-960/1710-2700 MHz

• Beam Width 60±50

Polarization VerticalGain 25 DBI

Lightning Protection Direct Ground

VSWR Maximum Input Power 100W

Maximum input Power 100vImpedance(ohm) 50

Connector Type
 SMA M/N F/ Customized

YAGOD4G025

Operating Temp -40 to 55 C
Dimension 1150X220X50 n

Dimension 1150X220X50 mmWeight 700 Gram

Mounting
 Clamp Type / Pole Mount

Cable Length 300 MM / Customized

Cable RG58Compliances- CE compliant

• ROHS Compliant

## YAGI ANTENNA 25 Dbi