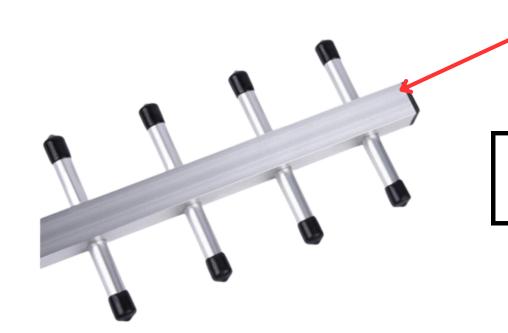

#### **High Quality Aluminium Structure**

The connections between elements and other components is secure and well-constructed to minimize losses and ensure stable performance over time.

The unique design of the yagi antenna feed which works as matching device to keep the VSWR low resulting in increased efficiency of the yagi with reflector.