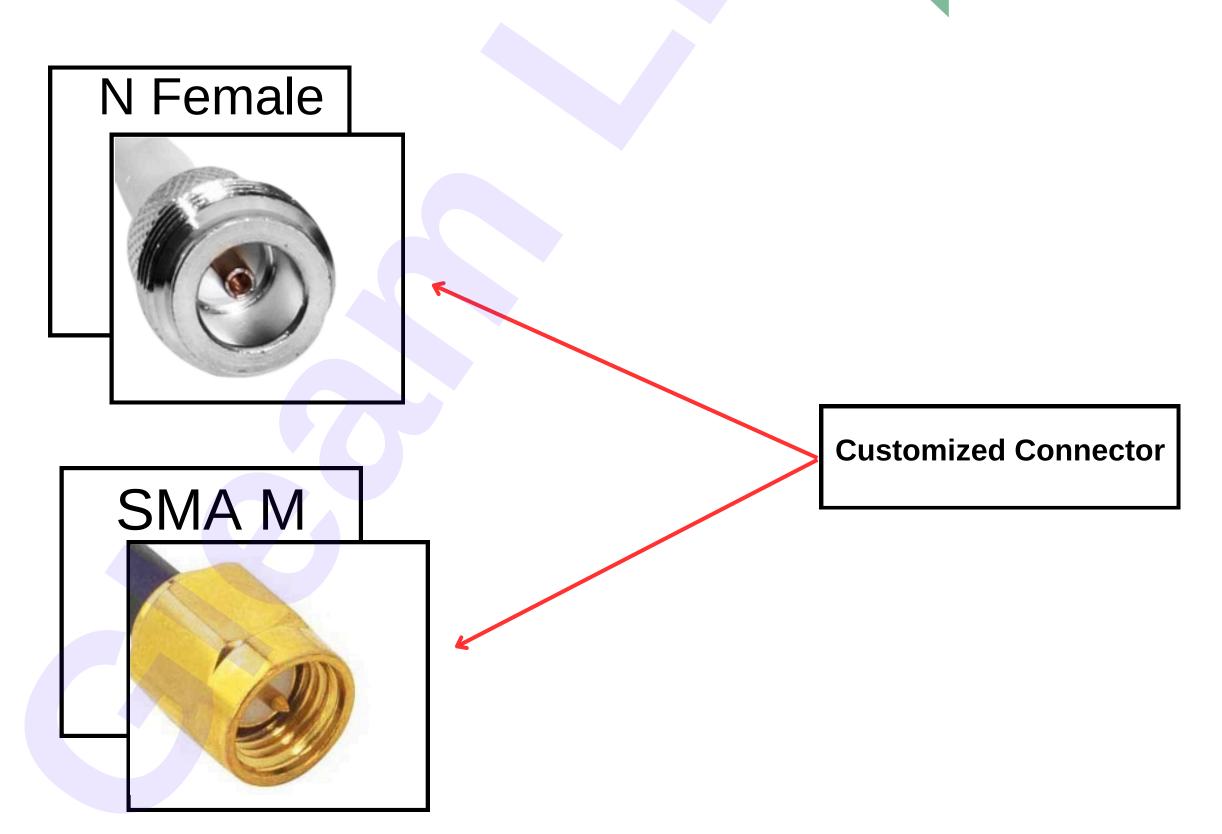

Connector Type
 SMA M/N F/ Customized

YAGOD4G025

Operating Temp -40 to 55 C
Dimension 1150X220X50 n

Dimension 1150X220X50 mmWeight 700 Gram

Mounting
 Clamp Type / Pole Mount

Cable Length 300 MM / Customized